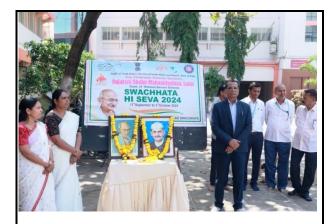

### C) Photograph of jio-tagged :

Students, Teaching and Nonteaching staff paying floral tributes to the image of the Mahatma Gandhi and Lal Bahadur Shastri

Vice Principal S. N. Shinde while guiding the work of Mahatma Gandhi and Lal Bahadur Shastri

Students While reviewing work of Mahatma Gandhi and Lal Bahadur Shastri Jayanti program

Students, teaching and Nonteaching staff participating in the Mahatma Gandhi and Lal Bahadur Shastri Jayanti program