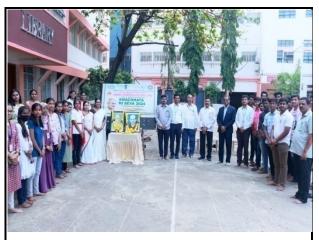

### C) Photograph of jio-tagged :

Students, Teaching and Nonteaching staff paying floral tributes to the image of the Mahatma Gandhi and Lal Bahadur Shastri

Vice Principal S. N. Shinde while guiding the work of Mahatma Gandhi and Lal Bahadur Shastri

Students While reviewing work of Mahatma Gandhi and Lal Bahadur Shastri Jayanti program

Students, teaching and Nonteaching staff participating in the Mahatma Gandhi and Lal Bahadur Shastri Jayanti program