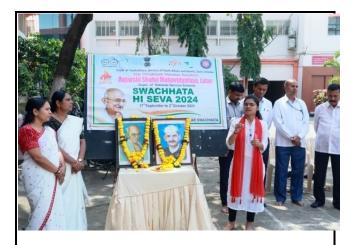

### C) Photograph of jio-tagged :

Students, Teaching and Nonteaching staff paying floral tributes to the image of the Mahatma Gandhi and Lal Bahadur Shastri

Vice Principal S. N. Shinde while guiding the work of Mahatma Gandhi and Lal Bahadur Shastri

Students While reviewing work of Mahatma Gandhi and Lal Bahadur Shastri Jayanti program

Students, teaching and Nonteaching staff participating in the Mahatma Gandhi and Lal Bahadur Shastri Jayanti program