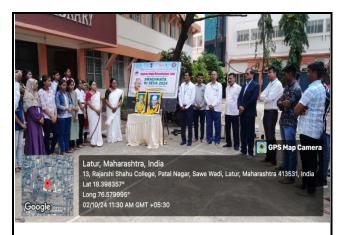

### C) Photograph of jio-tagged :

Students, Teaching and Nonteaching staff paying floral tributes to the image of the Mahatma Gandhi and Lal Bahadur Shastri

Vice Principal S. N. Shinde while guiding the work of Mahatma Gandhi and Lal Bahadur Shastri

Students While reviewing work of Mahatma Gandhi and Lal Bahadur Shastri Jayanti program

Students, teaching and Nonteaching staff participating in the Mahatma Gandhi and Lal Bahadur Shastri Jayanti program